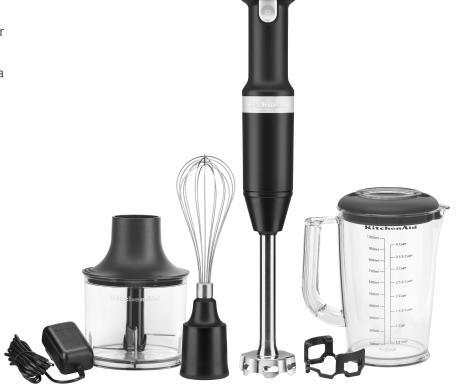

#### **INCLUDES**

- Blender arm (dishwasher-safe)
- 1 Liter BPA-free\* pitcher with lid (dishwasher-safe)
- BPA-free\* Chopper Attachment (dishwasher-safe)
- Pan Guard (dishwasher-safe)
- Charger
  - \*All materials that come into contact with food are BPA free